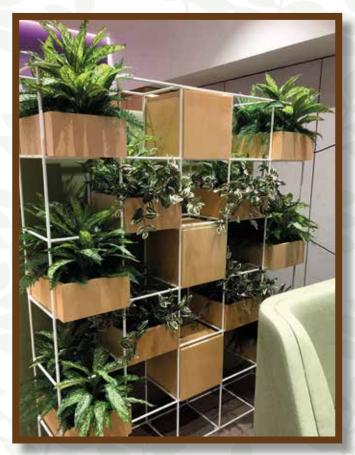

We specialize in state of the art simulated trees and plants which are built to suit any decor. We supply a large range of trees and plants all of which are of the most modern design and state of the art foliage, assuring a realistic appearance and durability.

We offer an on site obligation free design service to select the plants and planters that best suit the decor of the premises and follow this up with our installation system which ensures minimum disruption to normal operations.